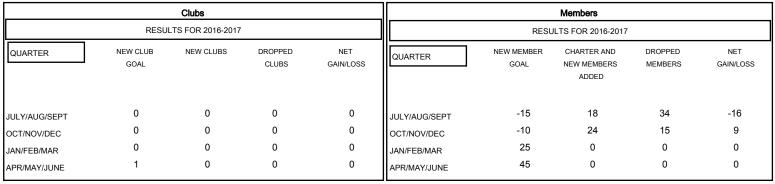

### GOALS AND ACTUAL NEW CLUBS CUMULATIVE

#### GOALS AND ACTUAL MEMBERS CUMULATIVE

| DROPPED CLUBS: 0  DROPPED MEMBERS |        | 14 CLUBS OF 59 ADDED 1 OR MORE<br>NEW MEMBERS | GENDER DISTRIBU<br>MALE<br>FEMALE | TION<br>812 (49.36%)<br>833 (50.64%) |    |
|-----------------------------------|--------|-----------------------------------------------|-----------------------------------|--------------------------------------|----|
| DECEASED CLUB CANCELLED           | 6<br>0 | CLICK HERE FOR HEALTH ASSESSMENT DATA         | FAMILY UNIT MEMBERS               |                                      | 57 |
| OTHER                             | 43     | ASSESSIVIENT DATA                             | HEAD OF HOUSEHOLD                 |                                      | 28 |
| TOTAL                             | 49     |                                               | NON-HEAD OF HOUSEHOLD             |                                      | 29 |