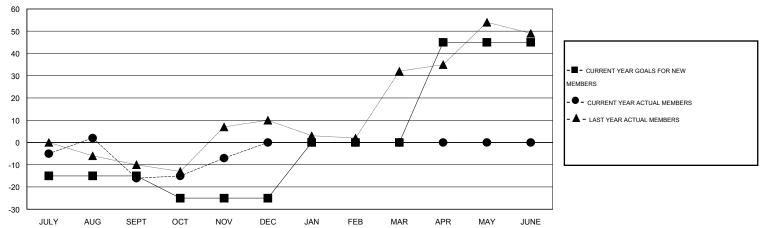

### GOALS AND ACTUAL NEW CLUBS CUMULATIVE

#### GOALS AND ACTUAL MEMBERS CUMULATIVE

| DROPPED CLUBS: 0  DROPPED MEMBERS |        | 14 CLUBS OF 59 ADDED 1 OR MORE<br>NEW MEMBERS | GENDER DISTRIBU<br>MALE<br>FEMALE | TION<br>812 (49.36%)<br>833 (50.64%) |    |
|-----------------------------------|--------|-----------------------------------------------|-----------------------------------|--------------------------------------|----|
| DECEASED CLUB CANCELLED           | 6<br>0 | CLICK HERE FOR HEALTH ASSESSMENT DATA         | FAMILY UNIT MEMBERS               |                                      | 57 |
| OTHER                             | 43     | ASSESSIVIENT DATA                             | HEAD OF HOUSEHOLD                 |                                      | 28 |
| TOTAL                             | 49     |                                               | NON-HEAD OF HOUSEHOLD             |                                      | 29 |